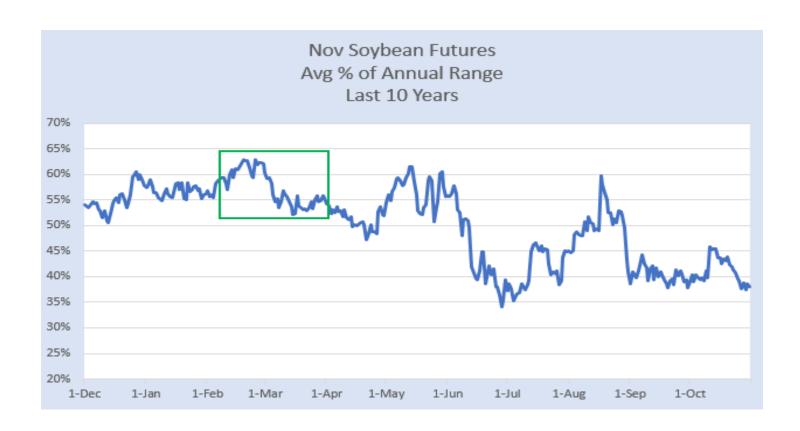

Fall 2023 thru Fall 2024

| Delivery Period:  | Oct - Dec '23<br>Prog #39   | Jun—Jul '24<br>Prog #40     | Oct—Dec '24<br>Prog #41     | Oct-Dec '24<br>Prog #42       | Oct-Dec '24<br>Prog #43<br>Soybeans |
|-------------------|-----------------------------|-----------------------------|-----------------------------|-------------------------------|-------------------------------------|
| Futures Month:    | May '24                     | July '24                    | Dec '24                     | Dec '24                       | Nov '24                             |
| Pricing Period:   | Jan 2, 2024<br>Mar 28, 2024 | Feb 1, 2024<br>Jun 14, 2024 | Feb 1, 2024<br>Jun 28, 2024 | Apr 15, 2024<br>July 15, 2024 | Feb 1, 2024<br>Mar 28, 2024         |
| Fee Per Bushel:   | \$.05                       | \$.05                       | \$.05                       | \$.05                         | \$.08                               |
| Sign Up Deadline: | Dec 15, 2023                | Jan 26, 2024                | Jan 26, 2024                | Apr 10, 2024                  | Jan 26, 2024                        |