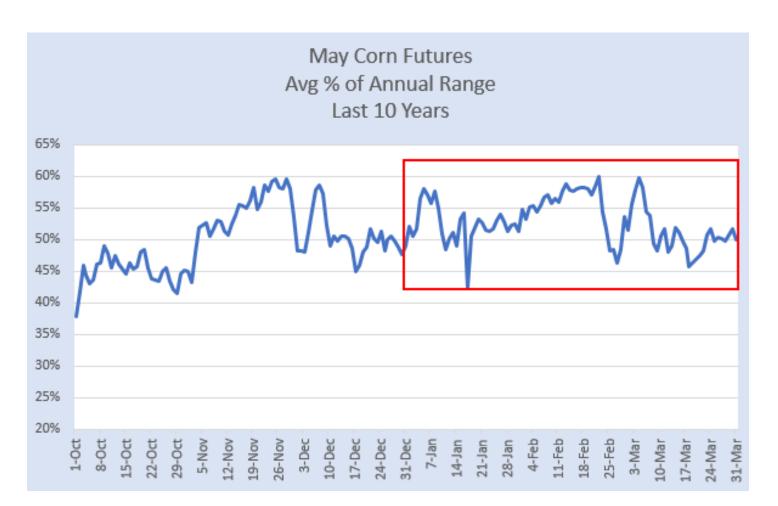

Fall 2023 thru Fall 2024

| Delivery Period:  | Oct - Dec '23<br>Prog #39   | Jun—Jul '24<br>Prog #40     | Oct—Dec '24<br>Prog #41     | Oct-Dec '24<br>Prog #42       | Oct-Dec '24<br>Prog #43<br>Soybeans |
|-------------------|-----------------------------|-----------------------------|-----------------------------|-------------------------------|-------------------------------------|
| Futures Month:    | May '24                     | July '24                    | Dec '24                     | Dec '24                       | Nov '24                             |
| Pricing Period:   | Jan 2, 2024<br>Mar 28, 2024 | Feb 1, 2024<br>Jun 14, 2024 | Feb 1, 2024<br>Jun 28, 2024 | Apr 15, 2024<br>July 15, 2024 | Feb 1, 2024<br>Mar 28, 2024         |
| Fee Per Bushel:   | \$.05                       | \$.05                       | \$.05                       | \$.05                         | \$.08                               |
| Sign Up Deadline: | Dec 15, 2023                | Jan 26, 2024                | Jan 26, 2024                | Apr 10, 2024                  | Jan 26, 2024                        |