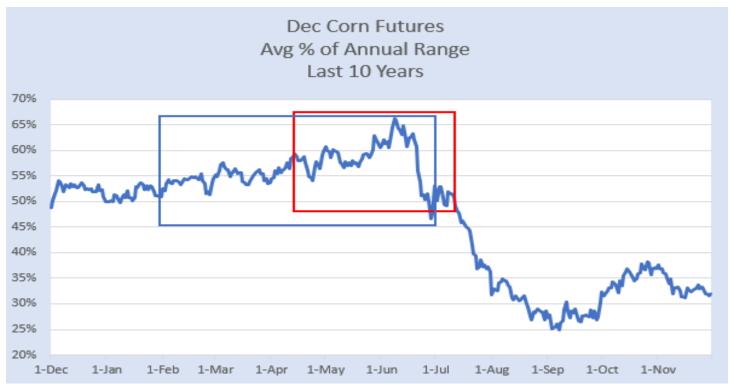

Fall 2023 thru Fall 2024

| Delivery Period:  | Oct - Dec '23<br>Prog #39   | Jun—Jul '24<br>Prog #40     | Oct—Dec '24<br>Prog #41     | Oct-Dec '24<br>Prog #42       | Oct-Dec '24<br>Prog #43<br>Soybeans |
|-------------------|-----------------------------|-----------------------------|-----------------------------|-------------------------------|-------------------------------------|
| Futures Month:    | May '24                     | July '24                    | Dec '24                     | Dec '24                       | Nov '24                             |
| Pricing Period:   | Jan 2, 2024<br>Mar 28, 2024 | Feb 1, 2024<br>Jun 14, 2024 | Feb 1, 2024<br>Jun 28, 2024 | Apr 15, 2024<br>July 15, 2024 | Feb 1, 2024<br>Mar 28, 2024         |
| Fee Per Bushel:   | \$.05                       | \$.05                       | \$.05                       | \$.05                         | \$.08                               |
| Sign Up Deadline: | Dec 15, 2023                | Jan 26, 2024                | Jan 26, 2024                | Apr 10, 2024                  | Jan 26, 2024                        |