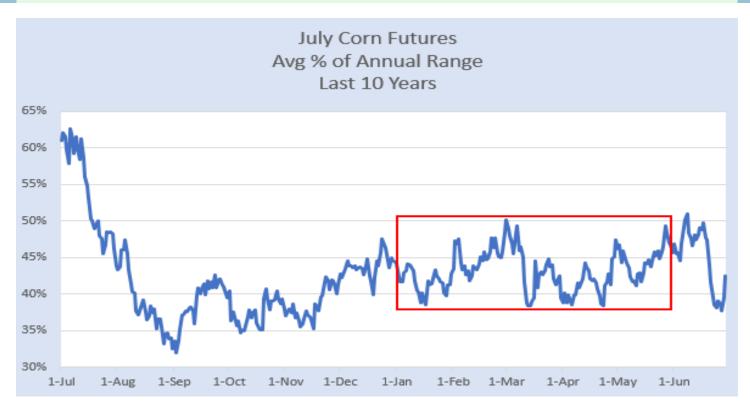

Fall 2023 thru Fall 2024

| Delivery Period:  | Oct - Dec '23<br>Prog #39   | Jun—Jul '24<br>Prog #40     | Oct—Dec '24<br>Prog #41     | Oct-Dec '24<br>Prog #42       | Oct-Dec '24<br>Prog #43<br>Soybeans |
|-------------------|-----------------------------|-----------------------------|-----------------------------|-------------------------------|-------------------------------------|
| Futures Month:    | May '24                     | July '24                    | Dec '24                     | Dec '24                       | Nov '24                             |
| Pricing Period:   | Jan 2, 2024<br>Mar 28, 2024 | Feb 1, 2024<br>Jun 14, 2024 | Feb 1, 2024<br>Jun 28, 2024 | Apr 15, 2024<br>July 15, 2024 | Feb 1, 2024<br>Mar 28, 2024         |
| Fee Per Bushel:   | \$.05                       | \$.05                       | \$.05                       | \$.05                         | \$.08                               |
| Sign Up Deadline: | Dec 15, 2023                | Jan 26, 2024                | Jan 26, 2024                | Apr 10, 2024                  | Jan 26, 2024                        |